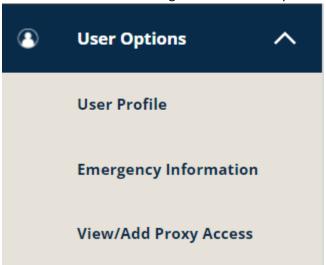

### **Total Withdrawal Request**

Undergraduate Course Overload Request

Undergraduate Waiver Substitution Request

University Fee or Fine Request

The final tab on the hamburger menu is User Options:

User profile is where Student addresses, phone numbers and emails may be changed. <u>Please note that Employees should make any address, phone and email changes within Workday and NOT within Ranger Portal.</u>

Emergency Information includes contact information as well as possible health conditions, hospital preference and insurance information.

The final section View/Add Proxy Access is where Students can give proxy access to financial and academic information.