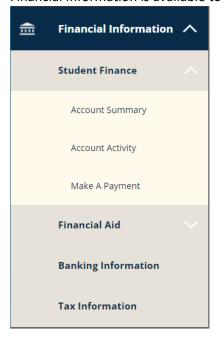

Financial Information is available to Students and specific offices which work directly with student accounts or financial aid:

Any questions regarding accounts or payments should be directed to <a href="mailto:stuacts@regis.edu">stuacts@regis.edu</a> or 303-458-4126, option 1.

Any questions regarding SAP, scholarships or loans should be directed to <a href="mailto:rufinancialaid@regis.edu">rufinancialaid@regis.edu</a> or 303-458-4126, option 1.

The Office of the Registrar tab holds most of the Student forms and registration processes. This Student Menu includes: