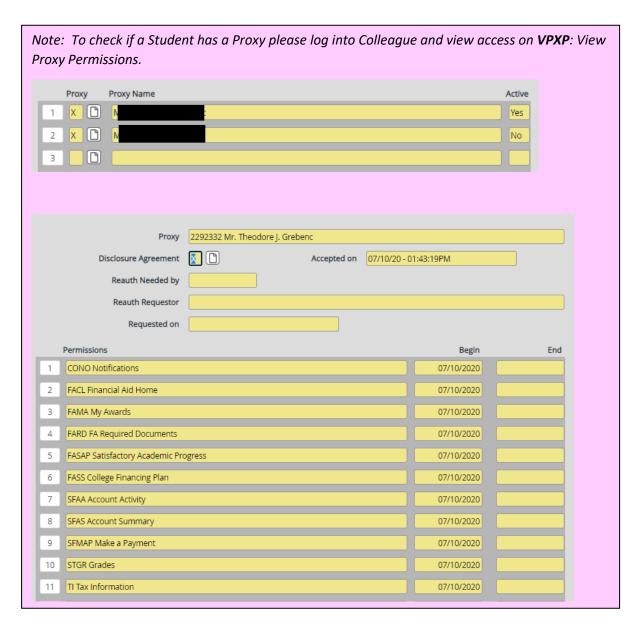

Emergency Information includes contact information as well as possible health conditions, hospital preference and insurance information.

The final section View/Add Proxy Access is where Students can give proxy access to financial and academic information.

"Proxy access" provides an opportunity for Regis University students to grant access to family members or other designated individuals to view certain student information online or to speak with specific departments regarding the student. The most common scenario for granting "Proxy access" is so that a family member can view a student's grades or tuition invoices via the Ranger Portal. The person being granted access to the student's information is referred to as the "Proxy".

Students must initiate the process and fulfill each step in order for the designated Proxy to be able gain access to the Ranger Portal. The required steps to establish Proxy access and consent are necessary to comply with the Family Educational Rights and Privacy Act (FERPA\*). Once the necessary steps are completed by the student, the designated Proxy will receive an email indicating the account has been created and providing the Proxy username. A separate email containing the Proxy's temporary password will be sent to complete the authentication process.