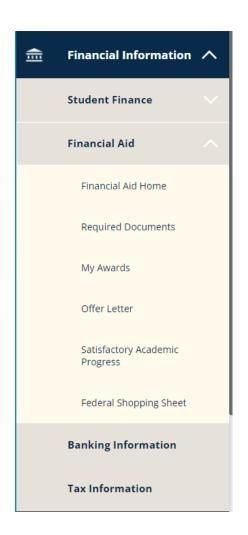

Financial Information is available to Students and specific offices which work directly with student accounts or financial aid:

Any questions regarding accounts or payments should be directed to <a href="mailto:stuacts@regis.edu">stuacts@regis.edu</a> or 303-458-4126, option 1.

Any questions regarding SAP, scholarships or loans should be directed to <a href="mailto:rufinancialaid@regis.edu">rufinancialaid@regis.edu</a> or 303-458-4126, option 1.

The Office of the Registrar tab holds most of the Student forms and registration processes. This Student Menu includes: