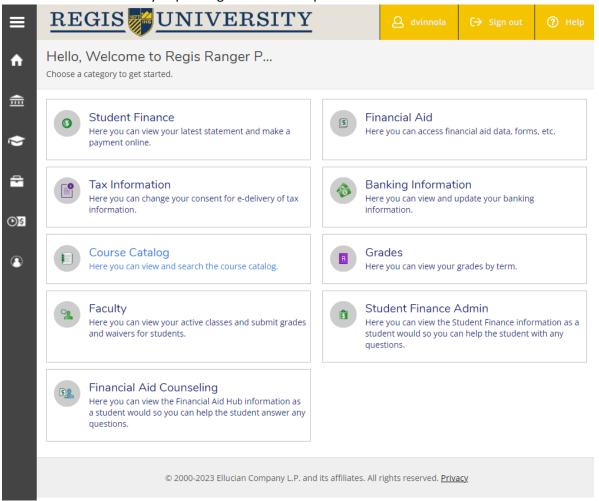

#### **Faculty, Advisor and Staff Overview**

Go to https://rangerportal.regis.edu/

Regis University User Name and Password are required.

The home screen will vary depending on access and permission levels:

Access and permissions are based on role(s) at Regis University and currently fall into one of five categories:

**Applicant** 

Student

Faculty

Advisor

**Employee** 

The hamburger button at the top left side of the screen opens the general menus: