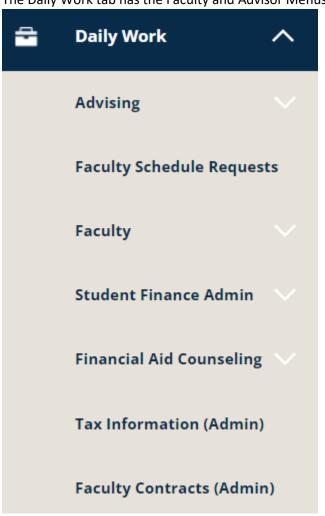

The Daily Work tab has the Faculty and Advisor Menus:

Note: Menu items with 'Admin' are permission-based access for administrators of the system.

## All **faculty** forms may be found under the Faculty drop down:

| Faculty Overview                                                    | Concurrent Enrollment<br>Request        |                                                        |
|---------------------------------------------------------------------|-----------------------------------------|--------------------------------------------------------|
|                                                                     | request                                 | ITS Technology Amendment                               |
| Faculty Contracts                                                   | Course Proposal Request                 |                                                        |
| Additional Duty Stipends                                            | Dagger Plan Sytematics                  | Late Add Drop Request                                  |
|                                                                     | Degree Plan Extension<br>Request        | Payroll Deduction Form                                 |
| 2023 Holiday Schedule                                               |                                         |                                                        |
| Academic Integrity Form                                             | Directed and Extended Study<br>Request  | Ranger Portal Grading<br>Procedure Guide               |
| Affiliate Faculty Tuition<br>Remission/Clinical Scholars<br>Request | Faculty Grading Tutorial Video          | Regis University Authorized<br>Driver Application Form |
| request                                                             | Grade Change Removal                    | этте түртсийн тогт                                     |
| Books & Course Materials -<br>Follett Bookstore                     | Incomplete Form                         | Registration Affirmative<br>Consent Form               |
|                                                                     | Graduate Transfer Sub<br>Prereg Reguest |                                                        |
| Change of Academic<br>Intent/Major Declaration                      |                                         | Undergraduate Course<br>Overload Request               |
| Form                                                                | HIPPA Incident Report                   | Overload Request                                       |
| Combined Bachelor to Master<br>Form                                 | ITS Technology Agreement                | Undergraduate Waiver<br>Substitution Request           |

#### All **advising** forms may be found under the Advising drop down:

| Advising Overview                                      | Concurrent Enrollment<br>Request        |                                              |
|--------------------------------------------------------|-----------------------------------------|----------------------------------------------|
| 2023 Holiday Schedule                                  |                                         |                                              |
|                                                        | Degree Plan Extension<br>Request        | Late Add Drop Request                        |
| Books & Course Materials -<br>Follett Bookstore        | Directed and Extended Study<br>Request  | Registration Affirmative<br>Consent Form     |
| Change of Academic<br>Intent/Major Declaration<br>Form | Graduate Transfer Sub<br>Prereq Request | Undergraduate Course<br>Overload Request     |
| Combined Bachelor to Master<br>Form                    | Individual Course Withdrawal<br>Form    | Undergraduate Waiver<br>Substitution Request |