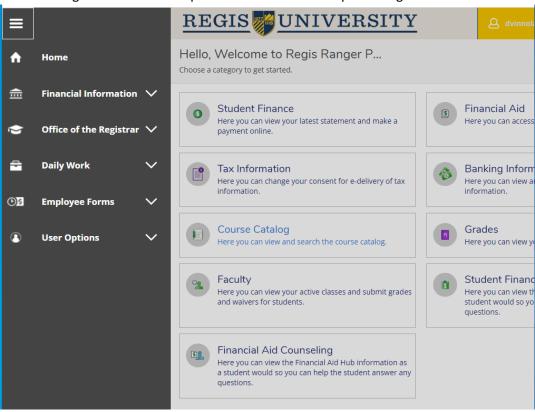

Access and permissions are based on role(s) at Regis University and currently fall into one of five categories:

**Applicant** 

Student

Faculty

Advisor

**Employee** 

The hamburger button at the top left side of the screen opens the general menus: